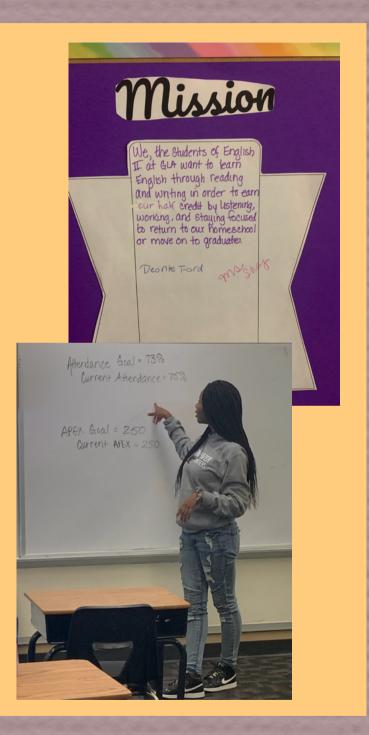

# High School (Vilission

We, the high school students of GLH are on a mission to make up credits we are behind in so we can go to Futures or back to our homeschools by reading lessons and passing quizzes / tests and asking teachers for help so we can graduate on time with a high school diploma.

# **Staff Comments**

- 1078 APEX Quizzes in total thus far.
- 5 students have worked and completed a total of 17 APEX classes.
- 1 Student ready to move to Futures in October
- 1 Student has completed all of the necessary classes to catch up.
- 2 High School students were rewarded for being good role models to younger students
- 4 high school students have been recognized for being APEX leaders via the number of quizzes completed in a week.